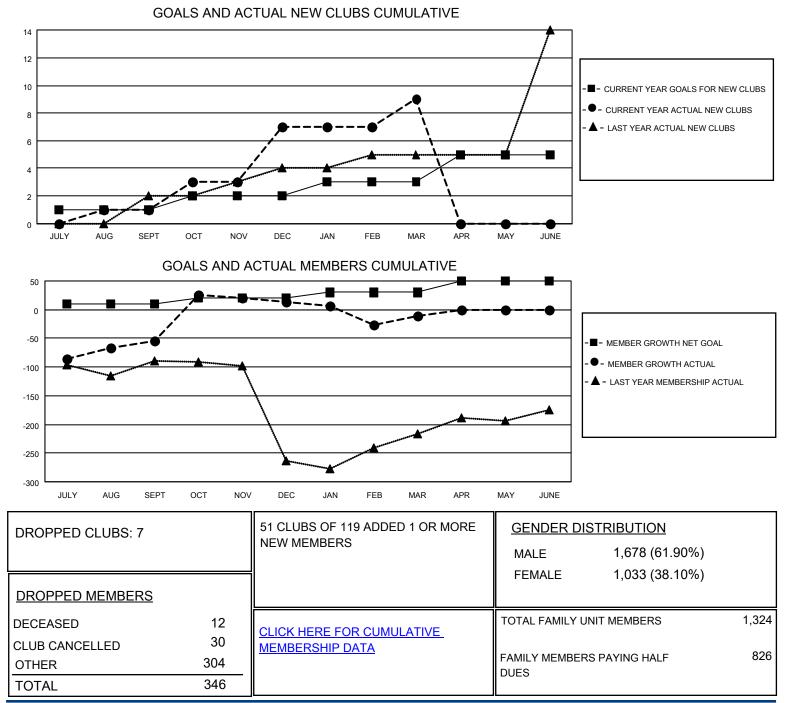

## LOCATION INDIA

District 3233G2

Results as of: 3/31/2021

| Clubs                 |               |           |               | Members               |                        |                         |                                                    |
|-----------------------|---------------|-----------|---------------|-----------------------|------------------------|-------------------------|----------------------------------------------------|
| RESULTS FOR 2020-2021 |               |           |               | RESULTS FOR 2020-2021 |                        |                         |                                                    |
| QUARTER               | NEW CLUB GOAL | NEW CLUBS | DROPPED CLUBS | QUARTER MEM           | BER GROWTH NET<br>GOAL | MEMBER GROWTH<br>ACTUAL | DROPPED<br>MEMBERS ACTUAL<br>(including transfers) |
| JULY/AUG/SEPT         | 1             | 1         | 1             | JULY/AUG/SEPT         | 10                     | 71                      | 115                                                |
| OCT/NOV/DEC           | 1             | 6         | 0             | OCT/NOV/DEC           | 10                     | 245                     | 176                                                |
| JAN/FEB/MAR           | 1             | 2         | 6             | JAN/FEB/MAR           | 10                     | 38                      | 55                                                 |
| APR/MAY/JUNE          | 2             | 0         | 0             | APR/MAY/JUNE          | 20                     | 0                       | 0                                                  |